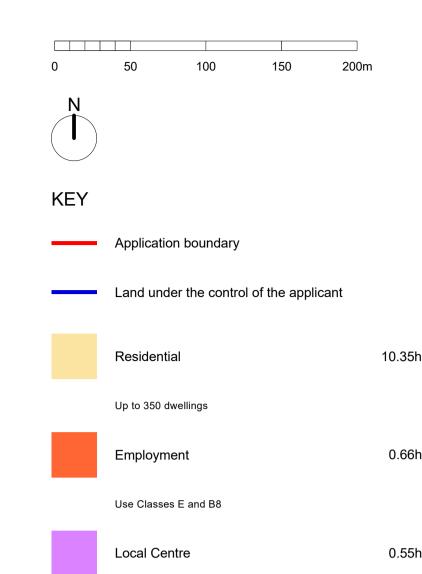

Use Class E

Green Infrastructure

Includes drainage features, children's equipped play areas, allotments, retained agricultural land, ecological enhancement area, footpaths, cycleways and recreational routes within green infrastructure