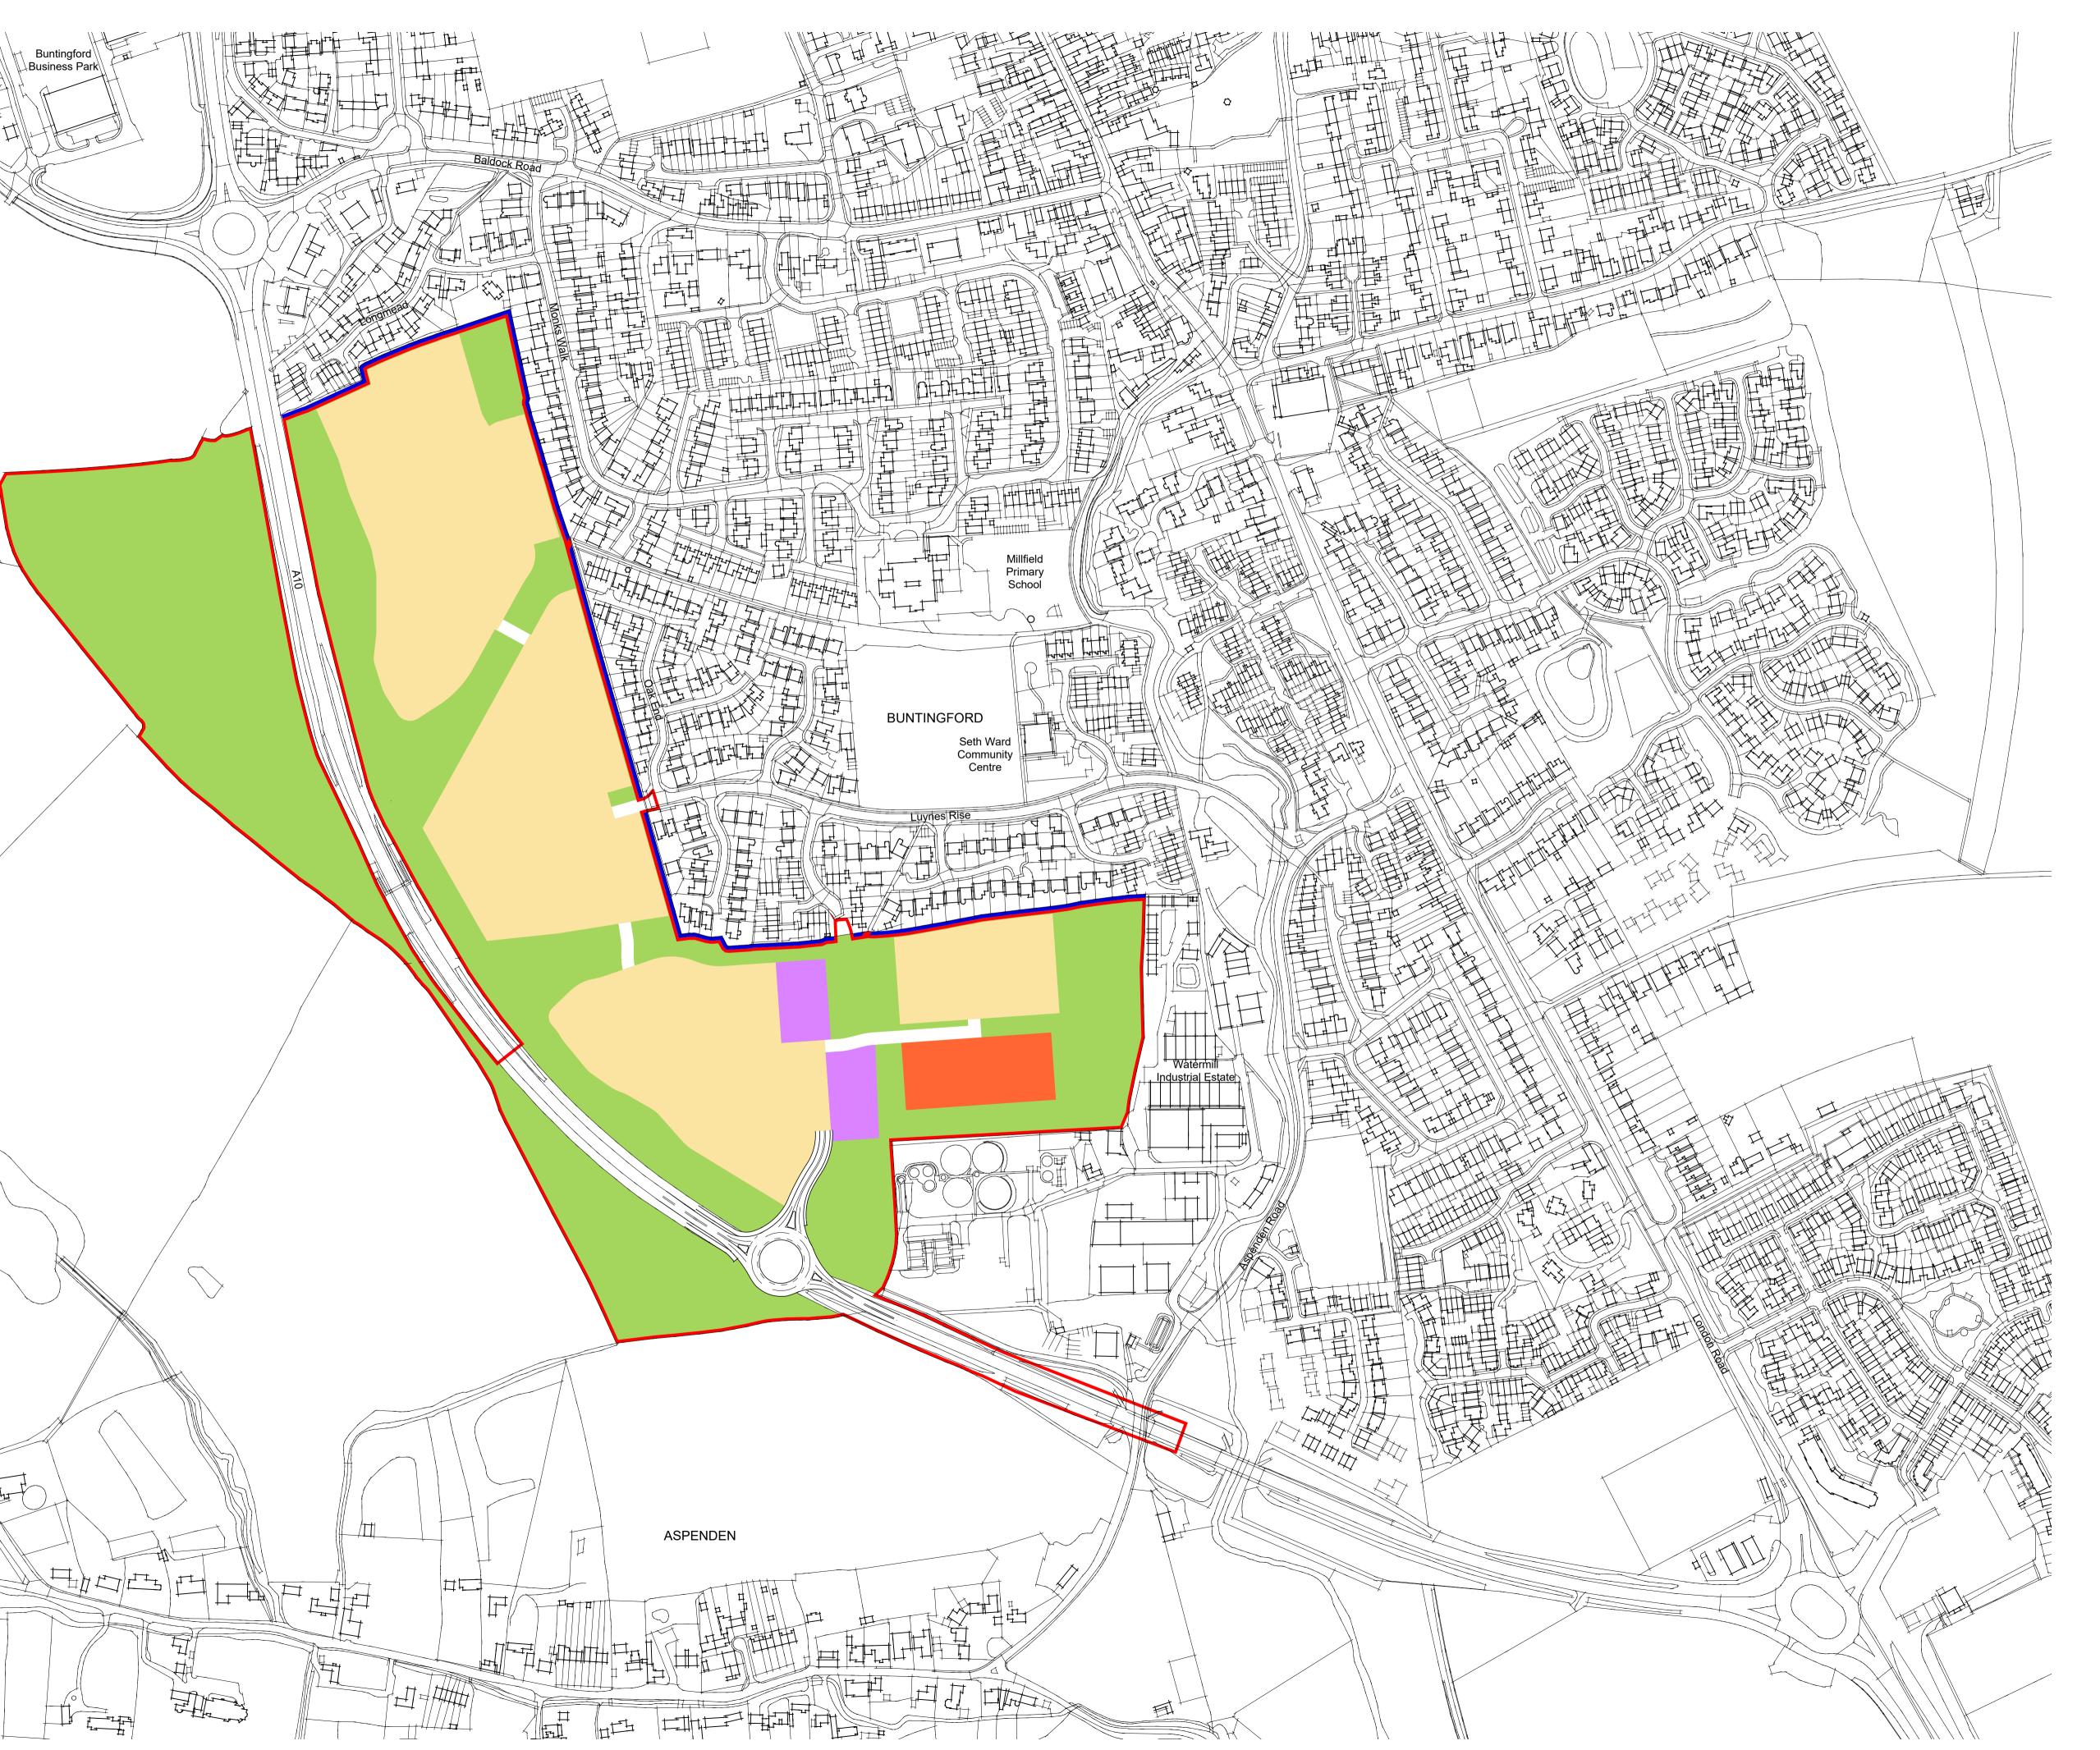

Use Class E

Green Infrastructure

Includes drainage features, children's equipped play areas, allotments, retained agricultural land, ecological enhancement area, footpaths, cycleways and recreational routes within green infrastructure